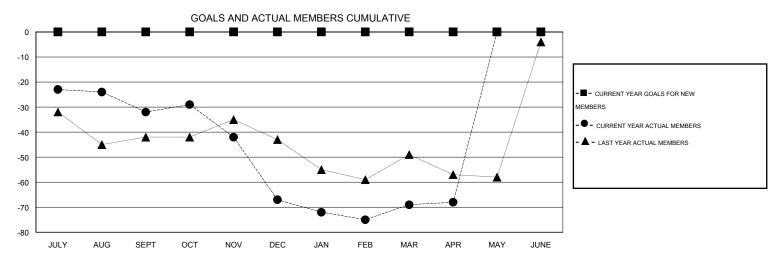

## **LOCATION WEST VIRGINIA**

 $\mathsf{GMT}\;\mathsf{CA}\;1$ 

|               |                  | Clubs               |                            |                             |                       |                    | Members                    |                              |                             |
|---------------|------------------|---------------------|----------------------------|-----------------------------|-----------------------|--------------------|----------------------------|------------------------------|-----------------------------|
|               | RESU             | LTS FOR 2013-2014   |                            |                             | RESULTS FOR 2013-2014 |                    |                            |                              |                             |
| QUARTER       | NEW CLUB<br>GOAL | ACTUAL NEW<br>CLUBS | ACTUAL<br>DROPPED<br>CLUBS | ACTUAL NET<br>GAIN/<br>LOSS | QUARTER               | NEW MEMBER<br>GOAL | ACTUAL TOTAL MEMBERS ADDED | ACTUAL<br>DROPPED<br>MEMBERS | ACTUAL NET<br>GAIN/<br>LOSS |
| JULY/AUG/SEPT | 0                | 0                   | 0                          | 0                           | JULY/AUG/SEPT         | 0                  | 25                         | 57                           | -32                         |
| OCT/NOV/DEC   | 0                | 0                   | 0                          | 0                           | OCT/NOV/DEC           | 0                  | 25                         | 60                           | -35                         |
| JAN/FEB/MAR   | 0                | 0                   | 0                          | 0                           | JAN/FEB/MAR           | 0                  | 34                         | 36                           | -2                          |
| APR/MAY/JUNE  | 0                | 0                   | 0                          | 0                           | APR/MAY/JUNE          | 0                  | 13                         | 12                           | 1                           |